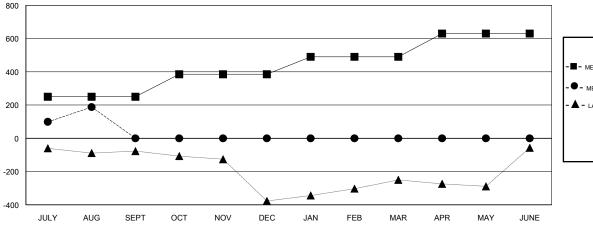

## GOALS AND ACTUAL MEMBERS CUMULATIVE

| -■-   | MEMBER GR | OWTH NET   | GOAL      |  |
|-------|-----------|------------|-----------|--|
| -•-   | MEMBER GF | ROWTH ACTU | JAL       |  |
| - 🛦 - | LAST YEAR | MEMBERSH   | IP ACTUAL |  |
|       |           |            |           |  |
|       |           |            |           |  |
|       |           |            |           |  |

## N S SANKAR **LOCATION INDIA GMT CA** Clubs Members RESULTS FOR 2018-2019 RESULTS FOR 2018-2019 NEW CLUB GOAL NEW CLUBS DROPPED CLUBS MEMBER GROWTH NET MEMBER GROWTH DROPPED QUARTER QUARTER GOAL ACTUAL MEMBERS ACTUAL (including transfers) 10 0 250 275 84 JULY/AUG/SEPT JULY/AUG/SEPT 0 135 0 0 OCT/NOV/DEC OCT/NOV/DEC 0 3 0 0 0 105 JAN/FEB/MAR JAN/FEB/MAR 5 0 0 0 140 0 APR/MAY/JUNE APR/MAY/JUNE