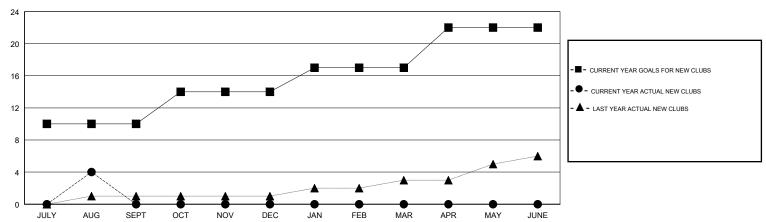

## GOALS AND ACTUAL NEW CLUBS CUMULATIVE

## N S SANKAR **LOCATION INDIA GMT CA** Clubs Members RESULTS FOR 2018-2019 RESULTS FOR 2018-2019 NEW CLUB GOAL NEW CLUBS DROPPED CLUBS MEMBER GROWTH NET MEMBER GROWTH DROPPED QUARTER QUARTER GOAL ACTUAL MEMBERS ACTUAL (including transfers) 10 0 250 275 84 JULY/AUG/SEPT JULY/AUG/SEPT 0 135 0 0 OCT/NOV/DEC OCT/NOV/DEC 0 3 0 0 0 105 JAN/FEB/MAR JAN/FEB/MAR 5 0 0 0 140 0 APR/MAY/JUNE APR/MAY/JUNE